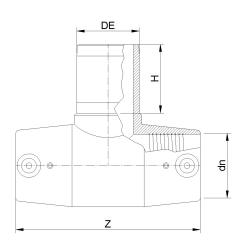

## TECHNICAL DATASHEET

???????? ???????

IPS ???? ??? T ???? ???????

|            | PRODUCT DETAILS |    |
|------------|-----------------|----|
| ITEM CODE  | TEP114C.IPS     | dn |
| dn         | 1 1/4"          |    |
| SDR DESIGN | 11              |    |

| GEOMETRIC CHARACTERISTICS |  |
|---------------------------|--|
| 1 1/4"                    |  |

PLASTITALIA SPA reserves the right to revise this specification, while maintaining compliance with the requirements of the product without prior notice. Tolerance on diameters and thickness according to the standards unless otherwise specified. Tolerance: ± 5%

<sup>\*</sup>The pictures are for illustrative purposes only. the product may differ in color and / or some of its parts.