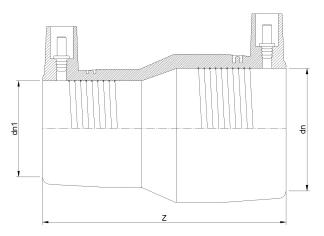

TECHNICAL DATASHEET

IPS???? ???? ?????? ????? ?????

| PRODUCT DETAILS |             | GEOMETRIC CHARACTERISTICS |       |
|-----------------|-------------|---------------------------|-------|
| ITEM CODE       | REP4.3C.IPS | dn                        | 4"    |
| dn              | 4" - 3"     | dn1                       | 3"    |
| SDR DESIGN      | 11          | Z [mm]                    | 7,28" |