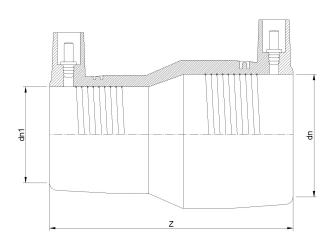

## IPS???? ???? ?????? ????? ?????

| PRODUCT DETAILS |             | GEOMETRIC CHARACTERISTICS |       |
|-----------------|-------------|---------------------------|-------|
| ITEM CODE       | REP3.2C.IPS | dn                        | 3"    |
| dn              | 3" - 2"     | d <sub>n</sub> 1          | 2"    |
| SDR DESIGN      | 11          | Z [mm]                    | 6,54" |