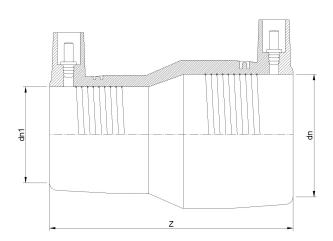

## IPS???? ???? ?????? ????? ?????

| PRODUCT DETAILS |             | GEOMETRIC CHARACTERISTICS |       |
|-----------------|-------------|---------------------------|-------|
| ITEM CODE       | REP2.1C.IPS | dn                        | 2"    |
| dn              | 2" - 1"     | d <sub>n</sub> 1          | 1"    |
| SDR DESIGN      | 11          | Z [mm]                    | 4,02" |