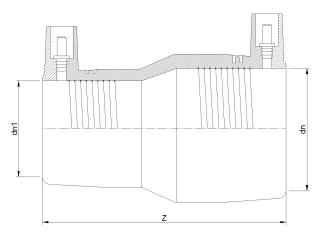

TECHNICAL DATASHEET

IPS???? ???? ?????? ????? ?????

| PRODUCT DETAILS |               | GEOMETRIC CHARACTERISTICS |        |
|-----------------|---------------|---------------------------|--------|
| ITEM CODE       | REP2.114C.IPS | dn                        | 2"     |
| dn              | 2" - 1 1/4"   | dn1                       | 1 1/4" |
| SDR DESIGN      | 11            | Z [mm]                    | 5,50"  |