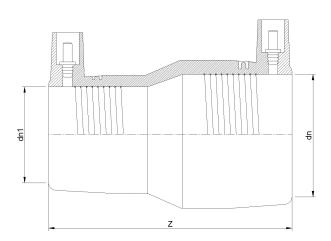

## TECHNICAL DATASHEET

???????????????

IPS???? ???? ?????? ????? ?????

| PRODUCT DETAILS |               | GEOMETRIC CHARACTERISTICS |        |
|-----------------|---------------|---------------------------|--------|
| ITEM CODE       | REP1.114C.IPS | dn                        | 1 1/4" |
| dn              | 1 1/4" - 1"   | d <sub>n</sub> 1          | 1"     |
| SDR DESIGN      | 11            | Z [mm]                    | 4,20"  |