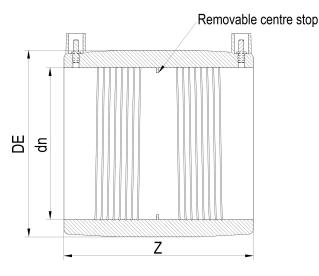

TECHNICAL DATASHEET

??????? ?????? ?????????

???? ??? ???? ????????

| PRODUCT DETAILS |        | GEOMETRIC CHARACTERISTICS |     |
|-----------------|--------|---------------------------|-----|
| ITEM CODE       | MP500H | DE [mm]                   | 678 |
| dn              | 500    | dn                        | 500 |
| SDR DESIGN      | 7.4    | Z [mm]                    | 450 |
|                 |        | Mass [kg]                 | 59  |