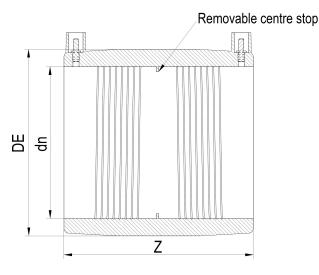

TECHNICAL DATASHEET

??????? ?????? ?????????

???? ??? ???? ????????

| PRODUCT DETAILS |        | GEOMETRIC CHARACTERISTICS |      |
|-----------------|--------|---------------------------|------|
| ITEM CODE       | MP250H | DE [mm]                   | 341  |
| dn              | 250    | dn                        | 250  |
| SDR DESIGN      | 7.4    | Z [mm]                    | 266  |
|                 |        | Mass [kg]                 | 8.62 |