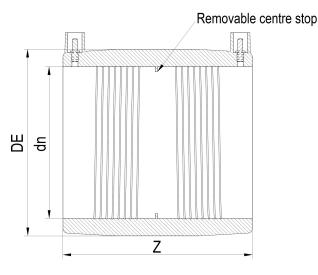

TECHNICAL DATASHEET

??????? ?????? ?????????

???? ??? ???? ????????

| PRODUCT DETAILS |        | GEOMETRIC CHARACTERISTICS |     |
|-----------------|--------|---------------------------|-----|
| ITEM CODE       | MP200H | DE [mm]                   | 276 |
| dn              | 200    | dn                        | 200 |
| SDR DESIGN      | 7.4    | Z [mm]                    | 232 |
|                 |        | Mass [kg]                 | 4.6 |