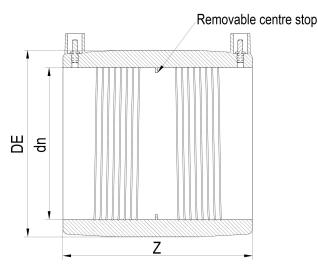

TECHNICAL DATASHEET

??????? ?????? ?????????

???? ??? ???? ????????

| PRODUCT DETAILS |        | GEOMETRIC CHARACTERISTICS |      |
|-----------------|--------|---------------------------|------|
| ITEM CODE       | MP140H | DE [mm]                   | 193  |
| dn              | 140    | dn                        | 140  |
| SDR DESIGN      | 7.4    | Z [mm]                    | 170  |
|                 |        | Mass [kg]                 | 2.06 |