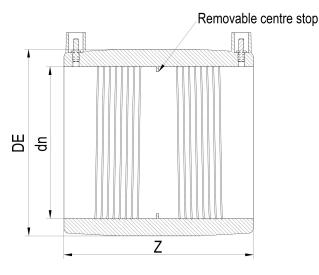

TECHNICAL DATASHEET

??????? ?????? ?????????

???? ??? ???? ????????

| PRODUCT DETAILS |        | GEOMETRIC CHARACTERISTICS |      |
|-----------------|--------|---------------------------|------|
| ITEM CODE       | MP125H | DE [mm]                   | 174  |
| dn              | 125    | dn                        | 125  |
| SDR DESIGN      | 7.4    | Z [mm]                    | 166  |
|                 |        | Mass [kg]                 | 1.54 |