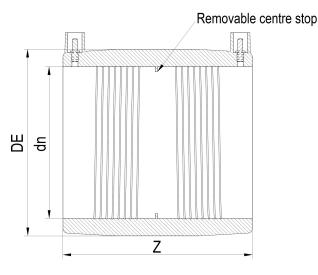

TECHNICAL DATASHEET

??????? ?????? ?????????

???? ??? ???? ????????

| PRODUCT DETAILS |         | GEO       | GEOMETRIC CHARACTERISTICS |  |
|-----------------|---------|-----------|---------------------------|--|
| ITEM CODE       | MP1000A | DE [mm]   | 1096                      |  |
| dn              | 1000    | dn        | 1000                      |  |
| SDR DESIGN      | 26      | Z [mm]    | 500                       |  |
|                 |         | Mass [kg] | 71                        |  |