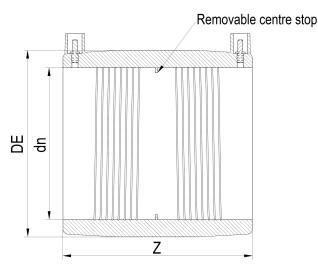

TECHNICAL DATASHEET

??????? ?????? ?????????

???? ??? ???? ????????

| PRODUCT DETAILS |        | GEOMETRIC CHARACTERISTICS |      |
|-----------------|--------|---------------------------|------|
| ITEM CODE       | MP800A | DE [mm]                   | 872  |
| dn              | 800    | dn                        | 800  |
| SDR DESIGN      | 26     | Z [mm]                    | 455  |
|                 |        | Mass [kg]                 | 39.2 |