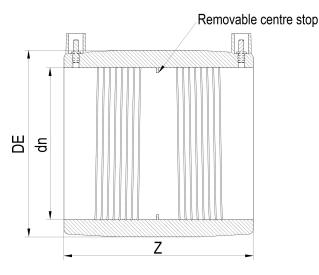

TECHNICAL DATASHEET

??????? ?????? ?????????

???? ??? ???? ????????

| PRODUCT DETAILS |        | GEOMETRIC CHARACTERISTICS |      |
|-----------------|--------|---------------------------|------|
| ITEM CODE       | MP630A | DE [mm]                   | 690  |
| dn              | 630    | dn                        | 630  |
| SDR DESIGN      | 26     | Z [mm]                    | 439  |
|                 |        | Mass [kg]                 | 24.5 |