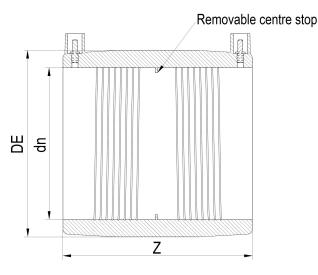

TECHNICAL DATASHEET

??????? ?????? ?????????

???? ??? ???? ????????

| PRODUCT DETAILS |        | GEOMETRIC CHARACTERISTICS |       |
|-----------------|--------|---------------------------|-------|
| ITEM CODE       | MP450A | DE [mm]                   | 513   |
| dn              | 450    | dn                        | 450   |
| SDR DESIGN      | 26     | Z [mm]                    | 387   |
|                 |        | Mass [kg]                 | 11.78 |