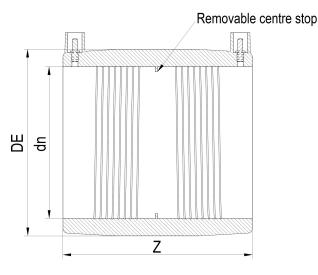

TECHNICAL DATASHEET

??????? ?????? ?????????

???? ??? ???? ????????

| PRODUCT DETAILS |        | GEC       | GEOMETRIC CHARACTERISTICS |  |
|-----------------|--------|-----------|---------------------------|--|
| ITEM CODE       | MP355A | DE [mm]   | 406                       |  |
| dn              | 355    | dn        | 355                       |  |
| SDR DESIGN      | 26     | Z [mm]    | 289                       |  |
|                 |        | Mass [kg] | 5.04                      |  |