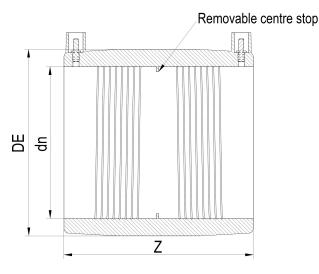

TECHNICAL DATASHEET

??????? ?????? ?????????

???? ??? ???? ????????

| PRODUCT DETAILS |        | GEOMETRIC CHARACTERISTICS |      |
|-----------------|--------|---------------------------|------|
| ITEM CODE       | MP250A | DE [mm]                   | 288  |
| dn              | 250    | dn                        | 250  |
| SDR DESIGN      | 26     | Z [mm]                    | 246  |
|                 |        | Mass [kg]                 | 2.37 |