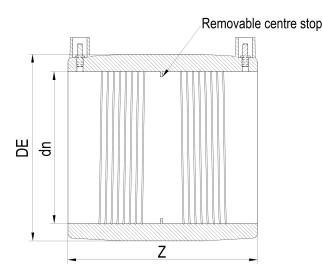

??????? ?????? ?????????

???? ??? ???? ???????

| PRODUCT DETAILS |        |           | GEOMETRIC CHARACTERISTICS |  |
|-----------------|--------|-----------|---------------------------|--|
| ITEM CODE       | MP225A | DE [mm]   | 258                       |  |
| dn              | 225    | dn        | 225                       |  |
| SDR DESIGN      | 26     | Z [mm]    | 226                       |  |
|                 |        | Mass [kg] | 1.73                      |  |