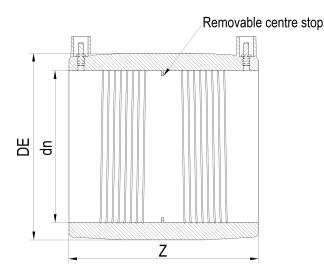

??????? ?????? ?????????

???? ??? ???? ???????

| PRODUCT DETAILS |        |           | GEOMETRIC CHARACTERISTICS |  |
|-----------------|--------|-----------|---------------------------|--|
| ITEM CODE       | MP200A | DE [mm]   | 229                       |  |
| dn              | 200    | dn        | 200                       |  |
| SDR DESIGN      | 26     | Z [mm]    | 209                       |  |
|                 |        | Mass [kg] | 2.02                      |  |