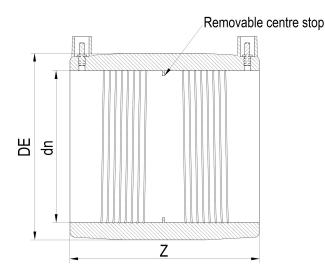

??????? ?????? ?????????

???? ??? ???? ???????

| PRODUCT DETAILS |        |           | GEOMETRIC CHARACTERISTICS |  |
|-----------------|--------|-----------|---------------------------|--|
| ITEM CODE       | MP180A | DE [mm]   | 220                       |  |
| dn              | 180    | dn        | 180                       |  |
| SDR DESIGN      | 26     | Z [mm]    | 190                       |  |
|                 |        | Mass [kg] | 1                         |  |