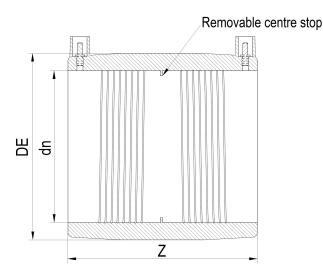

??????? ?????? ?????????

???? ??? ???? ???????

| PRODUCT DETAILS |         |           | GEOMETRIC CHARACTERISTICS |  |
|-----------------|---------|-----------|---------------------------|--|
| ITEM CODE       | MP1200B | DE [mm]   | 1365                      |  |
| dn              | 1200    | dn        | 1200                      |  |
| SDR DESIGN      | 17      | Z [mm]    | 600                       |  |
|                 |         | Mass [kg] | 178.5                     |  |