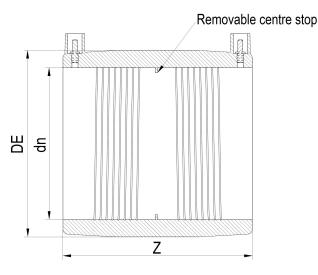

TECHNICAL DATASHEET

??????? ?????? ?????????

???? ??? ???? ????????

| PRODUCT DETAILS |        | GEOMETRIC CHARACTERISTICS |      |
|-----------------|--------|---------------------------|------|
| ITEM CODE       | MP800B | DE [mm]                   | 916  |
| dn              | 800    | dn                        | 800  |
| SDR DESIGN      | 17     | Z [mm]                    | 500  |
|                 |        | Mass [kg]                 | 80.2 |