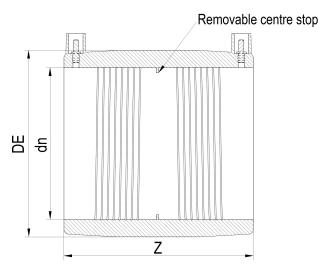

TECHNICAL DATASHEET

??????? ?????? ?????????

???? ??? ???? ????????

| PRODUCT DETAILS |        | GEOMETRIC CHARACTERISTICS |       |
|-----------------|--------|---------------------------|-------|
| ITEM CODE       | MP500B | DE [mm]                   | 570   |
| dn              | 500    | dn                        | 500   |
| SDR DESIGN      | 17     | Z [mm]                    | 386   |
|                 |        | Mass [kg]                 | 20.25 |