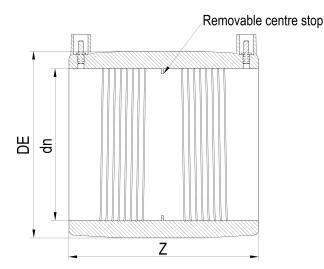

??????? ?????? ?????????

???? ??? ???? ???????

| PRODUCT DETAILS |        |           | GEOMETRIC CHARACTERISTICS |  |
|-----------------|--------|-----------|---------------------------|--|
| ITEM CODE       | MP400B | DE [mm]   | 462                       |  |
| dn              | 400    | dn        | 400                       |  |
| SDR DESIGN      | 17     | Z [mm]    | 304                       |  |
|                 |        | Mass [kg] | 11.75                     |  |