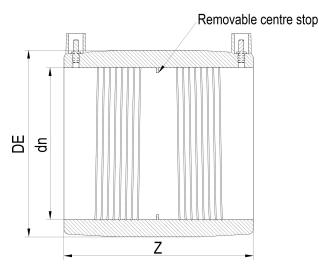

TECHNICAL DATASHEET

??????? ?????? ?????????

???? ??? ???? ????????

| PRODUCT DETAILS |        | GEOMETRIC CHARACTERISTICS |      |
|-----------------|--------|---------------------------|------|
| ITEM CODE       | MP250B | DE [mm]                   | 288  |
| dn              | 250    | dn                        | 250  |
| SDR DESIGN      | 17     | Z [mm]                    | 246  |
|                 |        | Mass [kg]                 | 3.32 |