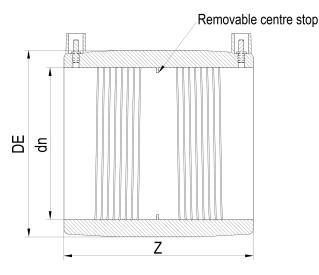

TECHNICAL DATASHEET

??????? ?????? ?????????

???? ??? ???? ????????

| PRODUCT DETAILS |        | GEOMETRIC CHARACTERISTICS |      |
|-----------------|--------|---------------------------|------|
| ITEM CODE       | MP225B | DE [mm]                   | 259  |
| dn              | 225    | dn                        | 225  |
| SDR DESIGN      | 17     | Z [mm]                    | 226  |
|                 |        | Mass [kg]                 | 2.37 |