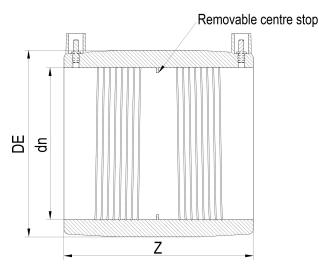

TECHNICAL DATASHEET

??????? ?????? ?????????

???? ??? ???? ????????

| PRODUCT DETAILS |        | GEOMETRIC CHARACTERISTICS |      |
|-----------------|--------|---------------------------|------|
| ITEM CODE       | MP200B | DE [mm]                   | 229  |
| dn              | 200    | dn                        | 200  |
| SDR DESIGN      | 17     | Z [mm]                    | 209  |
|                 |        | Mass [kg]                 | 1.73 |