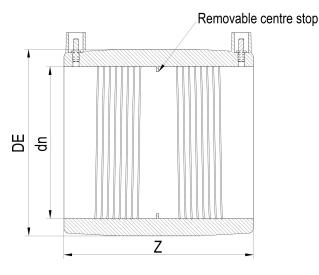

TECHNICAL DATASHEET

??????? ?????? ?????????

???? ??? ???? ????????

| PRODUCT DETAILS |        | GE        | GEOMETRIC CHARACTERISTICS |  |
|-----------------|--------|-----------|---------------------------|--|
| ITEM CODE       | MP180B | DE [mm]   | 220                       |  |
| dn              | 180    | dn        | 180                       |  |
| SDR DESIGN      | 17     | Z [mm]    | 190                       |  |
|                 |        | Mass [kg] | 2.02                      |  |