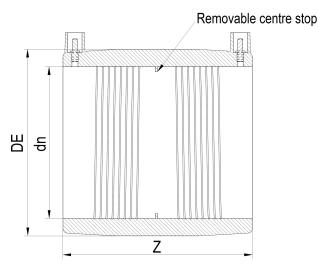

TECHNICAL DATASHEET

??????? ?????? ?????????

???? ??? ???? ????????

| PRODUCT DETAILS |        | GEC       | GEOMETRIC CHARACTERISTICS |  |
|-----------------|--------|-----------|---------------------------|--|
| ITEM CODE       | MP140B | DE [mm]   | 173                       |  |
| dn              | 140    | dn        | 140                       |  |
| SDR DESIGN      | 17     | Z [mm]    | 172                       |  |
|                 |        | Mass [kg] | 1.14                      |  |