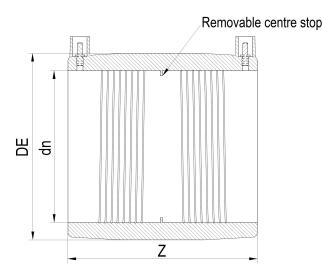

??????? ?????? ?????????

???? ??? ???? ???????

| PRODUCT DETAILS |        |           | GEOMETRIC CHARACTERISTICS |  |
|-----------------|--------|-----------|---------------------------|--|
| ITEM CODE       | MP110B | DE [mm]   | 129                       |  |
| dn              | 110    | dn        | 110                       |  |
| SDR DESIGN      | 17     | Z [mm]    | 150                       |  |
|                 |        | Mass [kg] | 0.48                      |  |