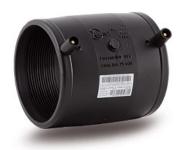

??????? ?????? ?????????

???? ??? ???? ???????

| PRODUCT DETAILS |        |           | GEOMETRIC CHARACTERISTICS |  |
|-----------------|--------|-----------|---------------------------|--|
| ITEM CODE       | MP110B | DE [mm]   | 129                       |  |
| dn              | 110    | dn        | 110                       |  |
| SDR DESIGN      | 17     | Z [mm]    | 150                       |  |
|                 |        | Mass [kg] | 0.48                      |  |

<sup>\*</sup>The pictures are for illustrative purposes only. the product may differ in color and / or some of its parts.