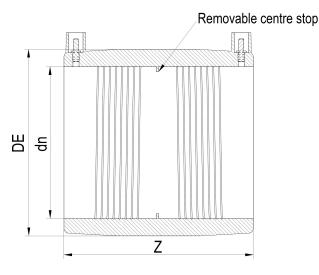

TECHNICAL DATASHEET

??????? ?????? ?????????

???? ??? ???? ????????

| PRODUCT DETAILS |        | GEOMETRIC CHARACTERISTICS |      |
|-----------------|--------|---------------------------|------|
| ITEM CODE       | MP090B | DE [mm]                   | 106  |
| dn              | 90     | dn                        | 90   |
| SDR DESIGN      | 17     | Z [mm]                    | 130  |
|                 |        | Mass [kg]                 | 0.29 |