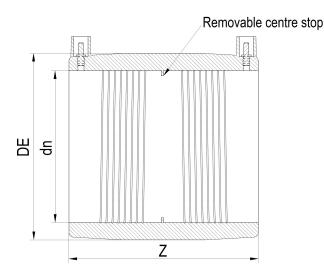

??????? ?????? ?????????

???? ??? ???? ???????

| PRODUCT DETAILS |        | G         | GEOMETRIC CHARACTERISTICS |  |
|-----------------|--------|-----------|---------------------------|--|
| ITEM CODE       | MP900C | DE [mm]   | 1120                      |  |
| dn              | 900    | dn        | 900                       |  |
| SDR DESIGN      | 11     | Z [mm]    | 552                       |  |
|                 |        | Mass [kg] | 161                       |  |