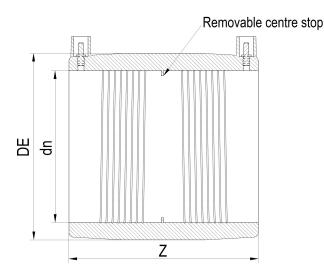

??????? ?????? ?????????

???? ??? ???? ???????

| PRODUCT DETAILS |        |           | GEOMETRIC CHARACTERISTICS |  |
|-----------------|--------|-----------|---------------------------|--|
| ITEM CODE       | MP800C | DE [mm]   | 978                       |  |
| dn              | 800    | dn        | 800                       |  |
| SDR DESIGN      | 11     | Z [mm]    | 520                       |  |
|                 |        | Mass [kg] | 96                        |  |