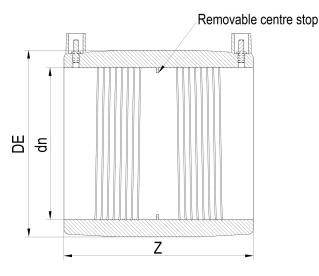

TECHNICAL DATASHEET

??????? ?????? ?????????

???? ??? ???? ????????

| PRODUCT DETAILS |        | GEOMETRIC CHARACTERISTICS |      |
|-----------------|--------|---------------------------|------|
| ITEM CODE       | MP630C | DE [mm]                   | 780  |
| dn              | 630    | dn                        | 630  |
| SDR DESIGN      | 11     | Z [mm]                    | 505  |
|                 |        | Mass [kg]                 | 65.1 |