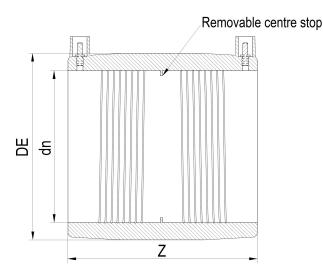

??????? ?????? ?????????

???? ??? ???? ???????

| PRODUCT DETAILS |        |           | GEOMETRIC CHARACTERISTICS |  |
|-----------------|--------|-----------|---------------------------|--|
| ITEM CODE       | MP500C | DE [mm]   | 610                       |  |
| dn              | 500    | dn        | 500                       |  |
| SDR DESIGN      | 11     | Z [mm]    | 460                       |  |
|                 |        | Mass [kg] | 34                        |  |