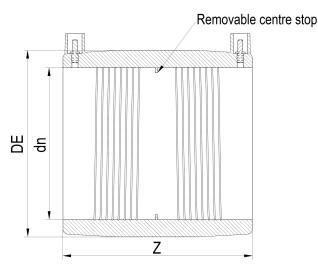

TECHNICAL DATASHEET

??????? ?????? ?????????

???? ??? ???? ????????

| PRODUCT DETAILS |        | GEOMETRIC CHARACTERISTICS |       |
|-----------------|--------|---------------------------|-------|
| ITEM CODE       | MP450C | DE [mm]                   | 554   |
| dn              | 450    | dn                        | 450   |
| SDR DESIGN      | 11     | Z [mm]                    | 425   |
|                 |        | Mass [kg]                 | 26.47 |