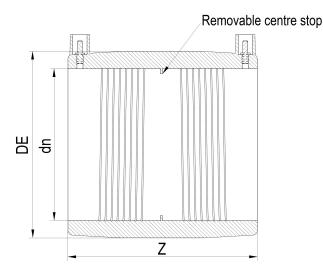

??????? ?????? ?????????

???? ??? ???? ???????

| PRODUCT DETAILS |        | GEC        | GEOMETRIC CHARACTERISTICS |  |
|-----------------|--------|------------|---------------------------|--|
| ITEM CODE       | MP400C | DE [mm]    | 495                       |  |
| dn              | 400    | <b>d</b> n | 400                       |  |
| SDR DESIGN      | 11     | Z [mm]     | 355                       |  |
|                 |        | Mass [kg]  | 18.9                      |  |