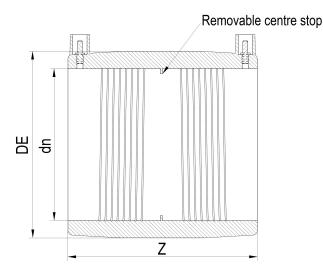

??????? ?????? ?????????

???? ??? ???? ???????

| PRODUCT DETAILS |        | G         | GEOMETRIC CHARACTERISTICS |  |
|-----------------|--------|-----------|---------------------------|--|
| ITEM CODE       | MP315C | DE [mm]   | 390                       |  |
| dn              | 315    | dn        | 315                       |  |
| SDR DESIGN      | 11     | Z [mm]    | 265                       |  |
|                 |        | Mass [kg] | 8.72                      |  |