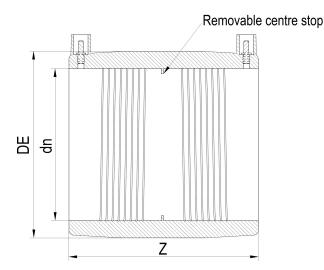

??????? ?????? ?????????

???? ??? ???? ???????

| PRODUCT DETAILS |        | (         | GEOMETRIC CHARACTERISTICS |  |
|-----------------|--------|-----------|---------------------------|--|
| ITEM CODE       | MP250C | DE [mm]   | 310                       |  |
| dn              | 250    | dn        | 250                       |  |
| SDR DESIGN      | 11     | Z [mm]    | 245                       |  |
|                 |        | Mass [kg] | 4.9                       |  |