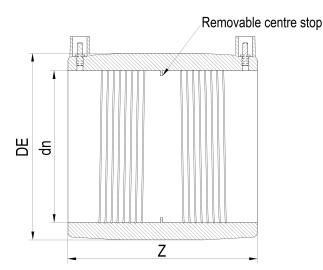

??????? ?????? ?????????

???? ??? ???? ???????

| PRODUCT DETAILS |        | C         | GEOMETRIC CHARACTERISTICS |  |
|-----------------|--------|-----------|---------------------------|--|
| ITEM CODE       | MP225C | DE [mm]   | 277                       |  |
| dn              | 225    | dn        | 225                       |  |
| SDR DESIGN      | 11     | Z [mm]    | 226                       |  |
|                 |        | Mass [kg] | 3.57                      |  |