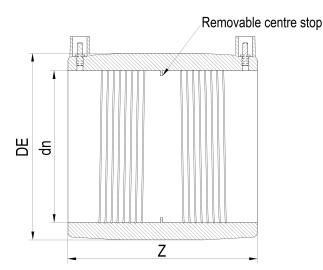

??????? ?????? ?????????

???? ??? ???? ???????

| PRODUCT DETAILS |        | GE        | GEOMETRIC CHARACTERISTICS |  |
|-----------------|--------|-----------|---------------------------|--|
| ITEM CODE       | MP200C | DE [mm]   | 246                       |  |
| dn              | 200    | dn        | 200                       |  |
| SDR DESIGN      | 11     | Z [mm]    | 210                       |  |
|                 |        | Mass [kg] | 2.82                      |  |