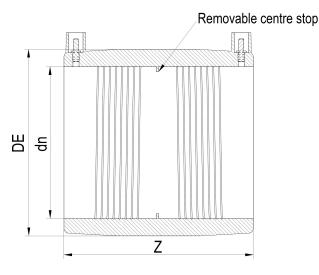

TECHNICAL DATASHEET

??????? ?????? ?????????

???? ??? ???? ????????

| PRODUCT DETAILS |        | GEOMETRIC CHARACTERISTICS |      |
|-----------------|--------|---------------------------|------|
| ITEM CODE       | MP180C | DE [mm]                   | 220  |
| dn              | 180    | dn                        | 180  |
| SDR DESIGN      | 11     | Z [mm]                    | 190  |
|                 |        | Mass [kg]                 | 2.02 |