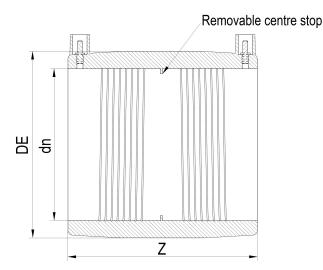

??????? ?????? ?????????

???? ??? ???? ???????

| PRODUCT DETAILS |        | GEO       | GEOMETRIC CHARACTERISTICS |  |
|-----------------|--------|-----------|---------------------------|--|
| ITEM CODE       | MP160C | DE [mm]   | 197                       |  |
| dn              | 160    | dn        | 160                       |  |
| SDR DESIGN      | 11     | Z [mm]    | 185                       |  |
|                 |        | Mass [kg] | 1.52                      |  |