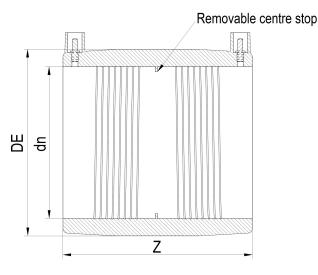

TECHNICAL DATASHEET

??????? ?????? ?????????

???? ??? ???? ????????

| PRODUCT DETAILS |        | GEOMETRIC CHARACTERISTICS |      |
|-----------------|--------|---------------------------|------|
| ITEM CODE       | MP140C | DE [mm]                   | 173  |
| dn              | 140    | dn                        | 140  |
| SDR DESIGN      | 11     | Z [mm]                    | 170  |
|                 |        | Mass [kg]                 | 1.14 |