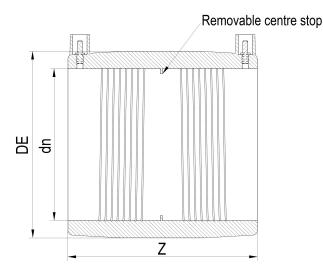

??????? ?????? ?????????

???? ??? ???? ???????

| PRODUCT DETAILS |        |           | GEOMETRIC CHARACTERISTICS |  |
|-----------------|--------|-----------|---------------------------|--|
| ITEM CODE       | MP125C | DE [mm]   | 155                       |  |
| dn              | 125    | dn        | 125                       |  |
| SDR DESIGN      | 11     | Z [mm]    | 160                       |  |
|                 |        | Mass [kg] | 0.88                      |  |