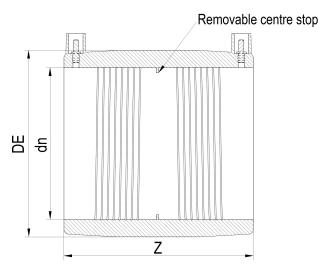

TECHNICAL DATASHEET

??????? ?????? ?????????

???? ??? ???? ????????

| PRODUCT DETAILS |        | GEOMETRIC CHARACTERISTICS |      |
|-----------------|--------|---------------------------|------|
| ITEM CODE       | MP110C | DE [mm]                   | 136  |
| dn              | 110    | dn                        | 110  |
| SDR DESIGN      | 11     | Z [mm]                    | 150  |
|                 |        | Mass [kg]                 | 0.62 |