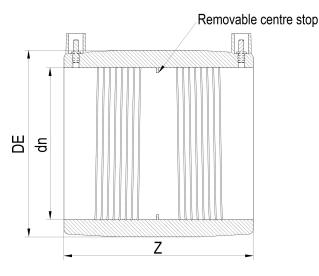

TECHNICAL DATASHEET

??????? ?????? ?????????

???? ??? ???? ????????

| PRODUCT DETAILS |        | GEOMETRIC CHARACTERISTICS |      |
|-----------------|--------|---------------------------|------|
| ITEM CODE       | MP090C | DE [mm]                   | 112  |
| dn              | 90     | dn                        | 90   |
| SDR DESIGN      | 11     | Z [mm]                    | 129  |
|                 |        | Mass [kg]                 | 0.39 |