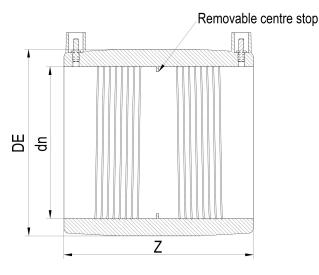

TECHNICAL DATASHEET

??????? ?????? ?????????

???? ??? ???? ????????

| PRODUCT DETAILS |        | GEOMETRIC CHARACTERISTICS |     |
|-----------------|--------|---------------------------|-----|
| ITEM CODE       | MP040C | DE [mm]                   | 54  |
| dn              | 40     | dn                        | 40  |
| SDR DESIGN      | 11     | Z [mm]                    | 92  |
|                 |        | Mass [kg]                 | 0.1 |