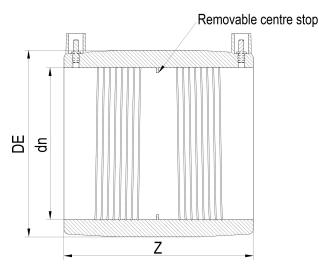

TECHNICAL DATASHEET

??????? ?????? ?????????

???? ??? ???? ????????

| PRODUCT DETAILS |        | GEOMETRIC CHARACTERISTICS |      |
|-----------------|--------|---------------------------|------|
| ITEM CODE       | MP020C | DE [mm]                   | 29   |
| dn              | 20     | dn                        | 20   |
| SDR DESIGN      | 11     | Z [mm]                    | 70   |
|                 |        | Mass [kg]                 | 0.03 |