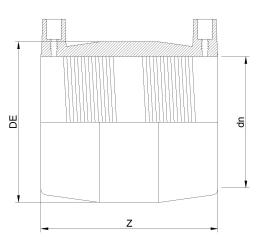

TECHNICAL DATASHEET

DIPS ???? ??? ???? ????????

| PRODUCT DETAILS |            | GEO     | GEOMETRIC CHARACTERISTICS |  |
|-----------------|------------|---------|---------------------------|--|
| ITEM CODE       | MP24C.DIPS | DE [mm] | 31,90"                    |  |
| dn              | 24"        | dn      | 24"                       |  |
| SDR DESIGN      | 11         | Z [mm]  | 20,30"                    |  |